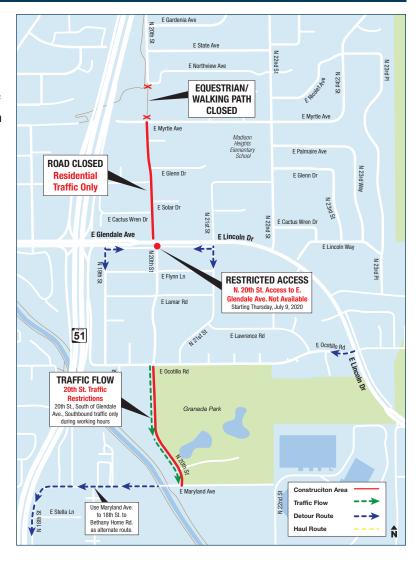

#### N. 20th St. Access Restrictions

Beginning July 9, the pipeline will be bored under Glendale Avenue to minimize impacts on traffic. To accomplish this, two pits will be excavated, one on each side of Glendale Avenue, one to install the leading end of the pipe and the other to receive it. Access from N. 20th St. to E. Glendale Ave. will not be available starting Thursday, July 9, 2020.

- Use N. 19th St., N. 21st St. or E. Ocotillo Rd. as alternate access.
- Through traffic on E. Glendale Ave. will not be restricted.
- This operation will take approximately two months.

#### **Work Hours**

Monday - Friday, 6 a.m. - 4 p.m. and Saturday, 7 a.m. - 4 p.m.

Work will be on N. 20th Street from E. Ocotillo Rd. to E. Maryland Ave. and E. Glendale Ave to E. Myrtle Ave and includes removing rock and preparing the area for installation of pipe.

# **Equestrian Trail and Walking Path Closed**

The equestrian trail and walking path is closed from E. Myrtle Ave. to E. Northview Ave. where clearing and grubbing of trees has occurred to prepare for pipe installation. This path will be closed until late 2020, throughout the duration of the 48" pipeline installation.